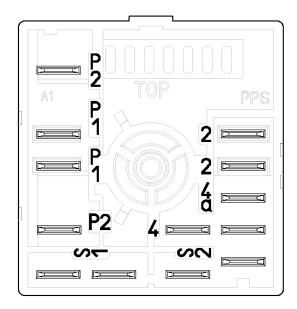

Flat connectors locations for old type of energy regulator

Flat connectors locations for new type of energy regulator

Old type of energy regulator

New type of energy regulator

EN SDT – EF 1/2 599 81 02-67 Rev.00