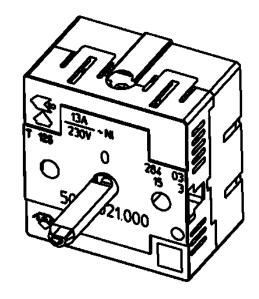

Flat connectors locations for old type of energy regulator

Flat connectors locations for new type of energy regulator

Old type of energy regulator

New type of energy regulator

EN SDT – EF 1/2 599 81 02-67 Rev.00