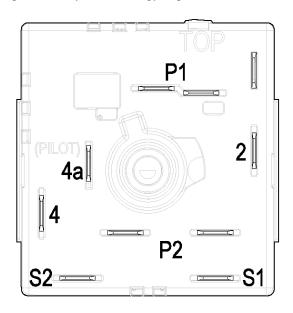

Flat connectors locations for old type of energy regulator

Flat connectors locations for new type of energy regulator

Old type of energy regulator

New type of energy regulator

EN SDT – EF 1/2 599 81 02-67 Rev.00