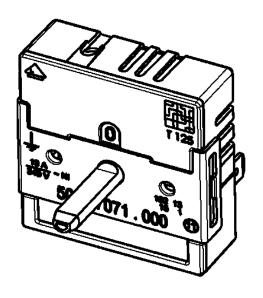

Flat connectors locations for old type of energy regulator

Flat connectors locations for new type of energy regulator

Old type of energy regulator

New type of energy regulator

EN SDT – EF 1/2 599 81 02-67 Rev.00